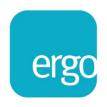

## **Product Specification**

| Product code            | CMS2091C-ED & CMS2375 - SILVER                      |
|-------------------------|-----------------------------------------------------|
| *Weight capacity        | From 3 - 8 kg per arm                               |
| **Maximum Screen Size   | 36"                                                 |
| Height adjustment range | 200mm – 500mm from desktop                          |
| Max forward extension   | 486mm                                               |
| VESA                    | 75mm & 100mm VESA compliant                         |
| Movement                | Height adjustment, tilt, swivel, rotation and reach |

## Additional Information

Through desk for desktop up to 36mm
Integral cable management
2 screen gas assisted height adjustment
Lockable quick release VESA function
180° anti rotation feature

Over 90% of the aluminium alloy content is recycled