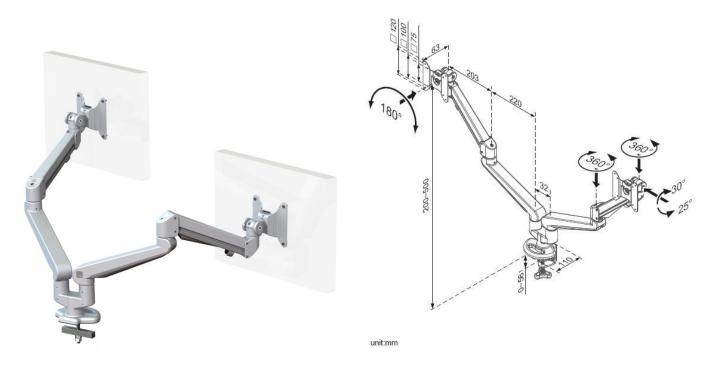

## Ascend Dual Gas Arm with Through-desk Fixing

## Additional Information

Through desk for desktop up to 36mm
Integral cable management
2 screen gas assisted height adjustment
Lockable quick release VESA function
180° anti rotation feature

Over 90% of the aluminium alloy content is recycled